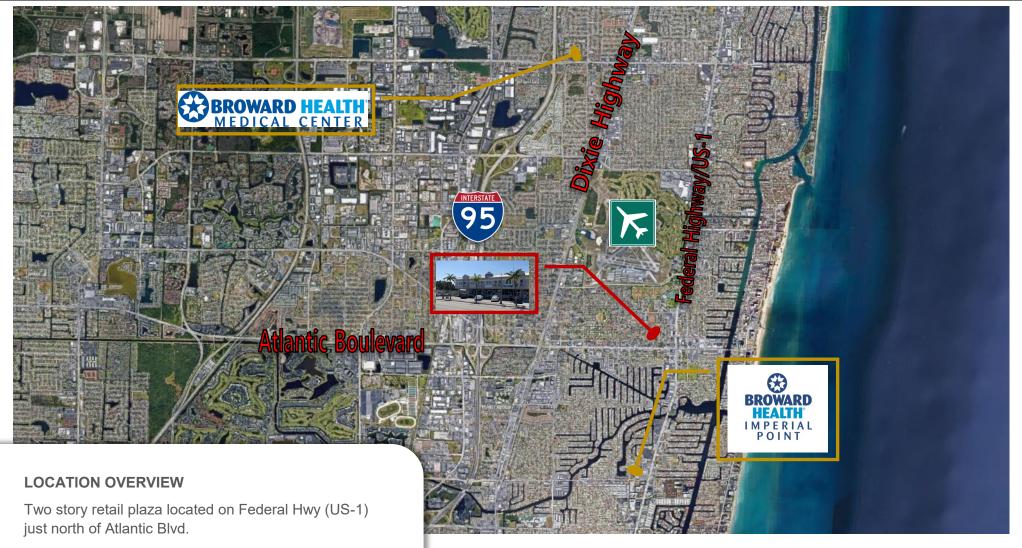

#### PROPERTY DESCRIPTION

CRE Asset Advisors presents 41 N Federal Hwy, a mixed use property providing ground floor retail and 2nd floor medical offices with exceptional visibility on Federal Hwy just north of Atlantic Blvd, Pompano's premier thoroughfare that provides direct access to the city's wildly successful pier and beach revitalization projects. Located within the City's CRA, and within the new Transit orientated zoning district, 41 N Federal Hwy is where businesses and residents want to be.