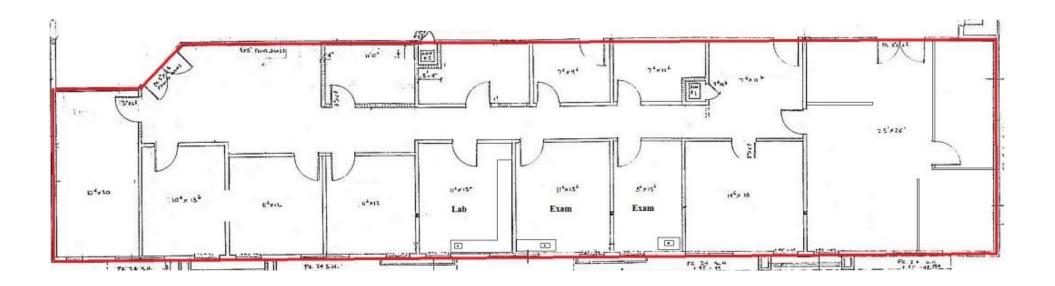

ojects. Located within the City's CRA, and within the new Transit orientated zoning district, 41 N Federal Hwy is where businesses and residents want to be.



#### PROPERTY HIGHLIGHTS

- 3,834 SF divisible to about 1,500 SF
- Owner will build to suit
- Signage on US-1 available
- Tenant controlled HVAC
- Fully built out medical office
- Covered Drop Off

#### **OFFERING SUMMARY**

| Available SF:  | 1,500 SF - 3,834 SF |
|----------------|---------------------|
| Lot Size:      | .76 Acres           |
| Building Size: | 11,847 SF           |

# Office Availability

41 N Federal Highway, Pompano Beach FL 33062



| SPACES    | LEASE RATE    | SIZE             |  |
|-----------|---------------|------------------|--|
| 2nd Floor | \$25.00 SF/vr | 1.500 - 3.834 SF |  |

## **MEDICAL SPACE**



## Professional Office/Medical Space

**FOR LEASE** 

41 N Federal Highway, Pompano Beach FL 33062

PROFESSIONAL OFFICE SPACE



43,000 AADT on Federal Highway.

Signage on Federal Highway.

### Joseph Jarkesy, CCIM

Office: 954.890.3390 jjarkesy@CREassetadvisors.com

3471 N Federal Highway | Suite 205 Fort Lauderdale, FL 33308 www.creassetadvisors.com