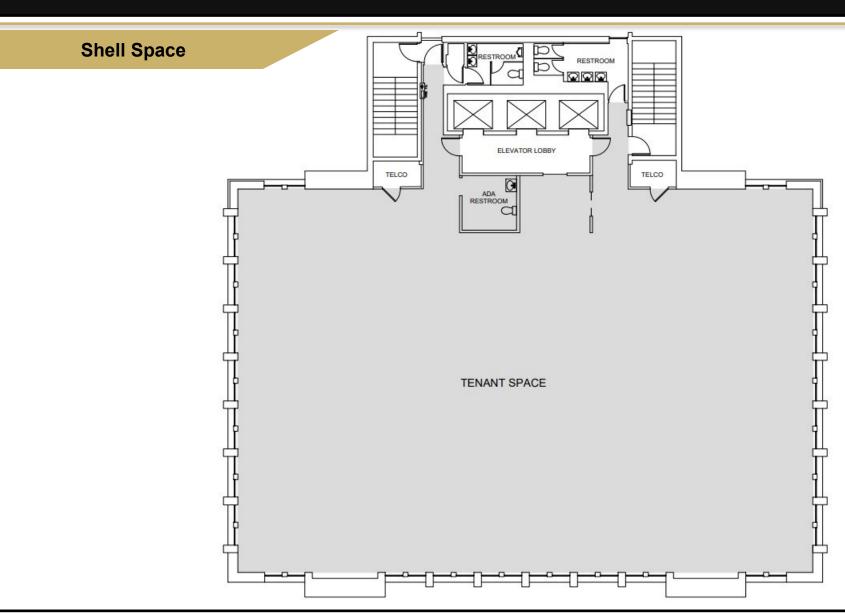

# Office Availability

225 N Federal Highway, Pompano Beach, FL 33062

| SPACES      | LEASE RATE  | SIZE     |
|-------------|-------------|----------|
| 1st Floor   | \$30.00 NNN | 6,470 SF |
| 2nd Floor   | \$5.00 NNN  | 1,959 SF |
| 5th Floor * | \$15.00 NNN | 6,975 SF |

<sup>\*</sup> Raw space, build to suit

225 N Federal Highway, Pompano Beach, FL 33062

- Ceiling is 27' clear
- 22' high windows
- Private entrance
- Building signage available

225 N Federal Highway, Pompano Beach, FL 33062