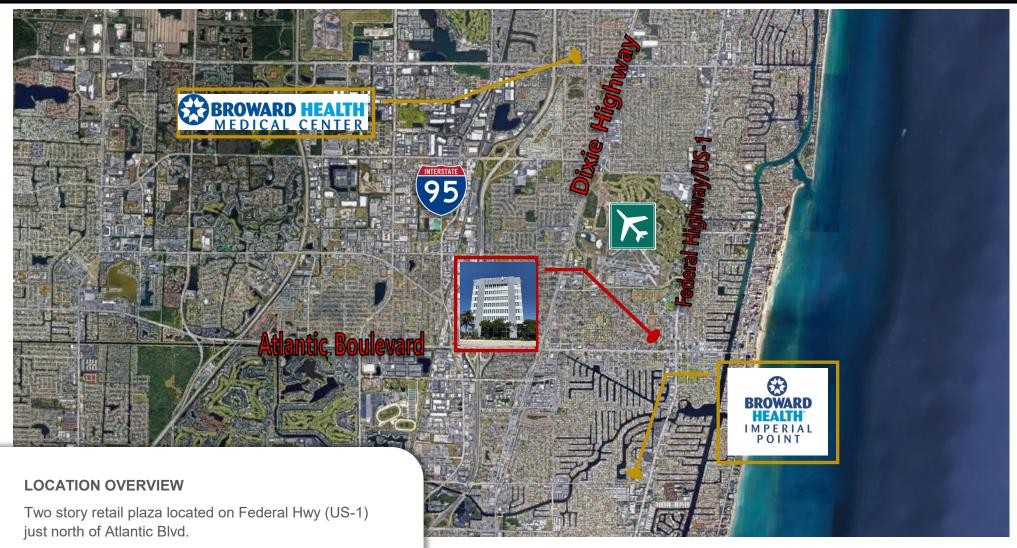

### **PROPERTY DESCRIPTION**

CRE Asset Advisors presents 225 N Federal Hwy, a mixed use property providing ground floor retail and office/medical space with exceptional visibility on Federal Hwy just north of Atlantic Blvd, Pompano's premier thoroughfare that provides direct access to the city's wildly successful pier and beach revitalization projects. Located within the City's CRA, and within the new Transit orientated zoning district, 41 N Federal Hwy is where businesses and residents want to be.