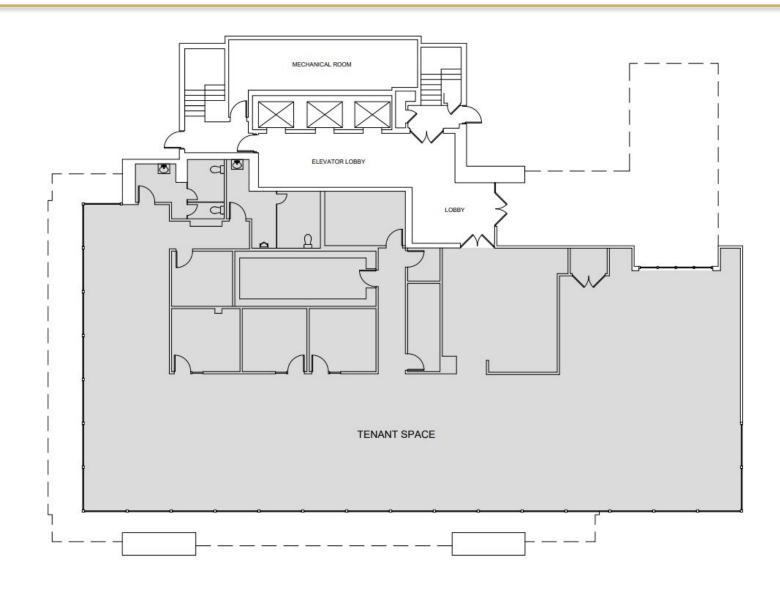

# Office Availability

225 N Federal Highway, Pompano Beach, FL 33062

| SPACES      | LEASE RATE  | SIZE     |
|-------------|-------------|----------|
| 1st Floor   | \$30.00 NNN | 6,470 SF |
| 2nd Floor   | \$5.00 NNN  | 1,959 SF |
| 5th Floor * | \$15.00 NNN | 6,975 SF |

<sup>\*</sup> Raw space, build to suit

225 N Federal Highway, Pompano Beach, FL 33062

- Ceiling is 27' clear
- 22' high windows
- Private entrance
- Building signage available

225 N Federal Highway, Pompano Beach, FL 33062

## **2nd Floor Mezzanine**

- Combine with first floor space
- Views to the first floor space below

225 N Federal Highway, Pompano Beach, FL 33062